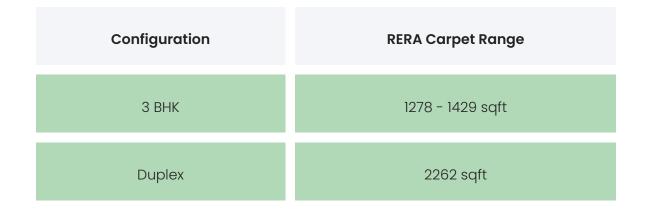

### PROJECT & AMENITIES

| Time Line                    | Size         | Typography          |
|------------------------------|--------------|---------------------|
| Completed on 30th June, 2027 | 1037.33 Sqmt | 3 BHK,Duplex,Studio |